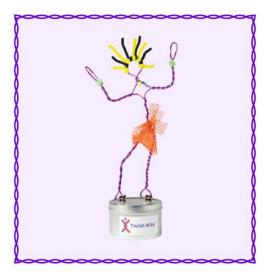

# DIY Creative Wire Statue Kits

Hands-on imaginative play in 10 easy steps for a positive crafting experience

### Two Products for an Easy Consumer Purchase Decision

Billie Bendy (Easy Bend)\*

Terry Twisty (Medium Bend)\*

<sup>\*</sup> Difference between Billie and Terry is that Terry's wire is slightly thicker and the wire color (Billie – red, Terry - purple)