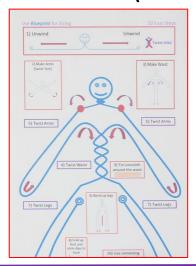

# DIY Creative Wire Statue Kits

Hands-on imaginative play in 10 easy steps for a positive crafting experience

### Two Products for an Easy Consumer Purchase Decision



Billie Bendy (Easy Bend)\*



Terry Twisty (Medium Bend)\*

<sup>\*</sup> Difference between Billie and Terry is that Terry's wire is slightly thicker and the wire color (Billie – red, Terry - purple)

## **Retail Friendly Packaging Designed To Maximize Revenue**







#### **Each Kit Contains:**



#### **Detailed Instructions (10 easy steps)**



## **Pricing Information**

| Products     | Units per<br>Case | Retail Price<br>Per Kit | Wholesale<br>Price Per Kit | Price Per<br>Case |
|--------------|-------------------|-------------------------|----------------------------|-------------------|
| Billie Bendy | 12                | \$29.96                 | \$14.98                    | \$179.76          |
| Terry Twisty | 12                | \$29.96                 | \$14.98                    | \$179.76          |
|              |                   |                         | Total ->                   | \$359.52          |

Wholesaler is responsible for shipping



First order receives completed display statue to generate interest

- Contact Information: Hello@Twist-Kits.com
- Phone / Text: (215) 520-2789
- Dan Winkelman (The Ori