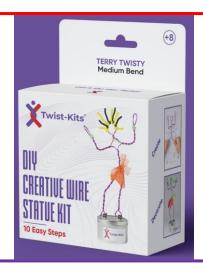

### Two Products for an Easy Consumer Purchase Decision

Billie Bendy (Easy Bend)\*

Terry Twisty (Medium Bend)\*

<sup>\*</sup> Difference between Billie and Terry is that Terry's wire is slightly thicker and the wire color (Billie – red, Terry - purple)

## **Retail Friendly Packaging Designed To Maximize Revenue**

#### **Each Kit Contains:**

#### **Detailed Instructions (10 easy steps)**