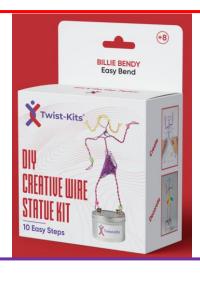

### Two Products for an Easy Consumer Purchase Decision

Billie Bendy (Easy Bend)\*

Terry Twisty (Medium Bend)\*

<sup>\*</sup> Difference between Billie and Terry is that Terry's wire is slightly thicker and the wire color (Billie – red, Terry - purple)

## **Retail Friendly Packaging Designed To Maximize Revenue**

#### **Each Kit Contains:**

#### **Detailed Instructions (10 easy steps)**