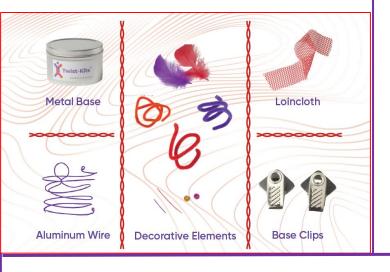

# DIY Creative Wire Statue Kits

Hands-on imaginative play in 10 easy steps for a positive crafting experience

### Two Products for an Easy Consumer Purchase Decision



Billie Bendy (Easy Bend)\*



Terry Twisty (Medium Bend)\*

<sup>\*</sup> Difference between Billie and Terry is that Terry's wire is slightly thicker and the wire color (Billie – red, Terry - purple)

## **Retail Friendly Packaging Designed To Maximize Revenue**







#### **Each Kit Contains:**



#### **Detailed Instructions (10 easy steps)**



## **Pricing Information**

| Products     | Units per<br>Case | Retail Price<br>Per Kit | Wholesale<br>Price Per Kit | Price Per<br>Case |
|--------------|-------------------|-------------------------|----------------------------|-------------------|
| Billie Bendy | 12                | \$29.96                 | \$14.98                    | \$179.76          |
| Terry Twisty | 12                | \$29.96                 | \$14.98                    | \$179.76          |
|              |                   |                         | Total ->                   | \$359.52          |

Wholesaler is responsible for shipping



First order receives completed display statue to generate interest

- Contact Information: Hello@Twist-Kits.com
- Pho