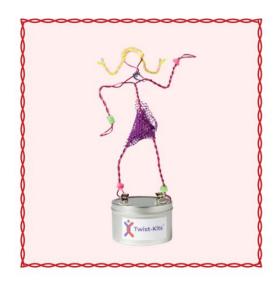

# DIY Creative Wire Statue Kits

Hands-on imaginative play in 10 easy steps for a positive crafting experience

#### **Detailed Instructions (10 easy steps)**