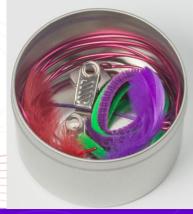

# DIY Creative Wire Statue Kits

Hands-on imaginative play in 10 easy steps for a positive crafting experience

### Two Products for an Easy Consumer Purchase Decision



Billie Bendy (Easy Bend)\*



Terry Twisty (Medium Bend)\*

<sup>\*</sup> Difference between Billie and Terry is that Terry's wire is slightly thicker and the wire color (Billie – red, Terry - purple)

## **Retail Friendly Packaging Designed To Maximize Revenue**







#### **Each Kit Contains:**



#### **Detailed Instructions (10 easy steps)**



## **Pricing Information**

| Products     | Units per<br>Case | Retail Price<br>Per Kit | Wholesale<br>Price Per Kit | Price Per<br>Case |
|--------------|-------------------|-------------------------|----------------------------|-------------------|
| Billie Bendy | 12